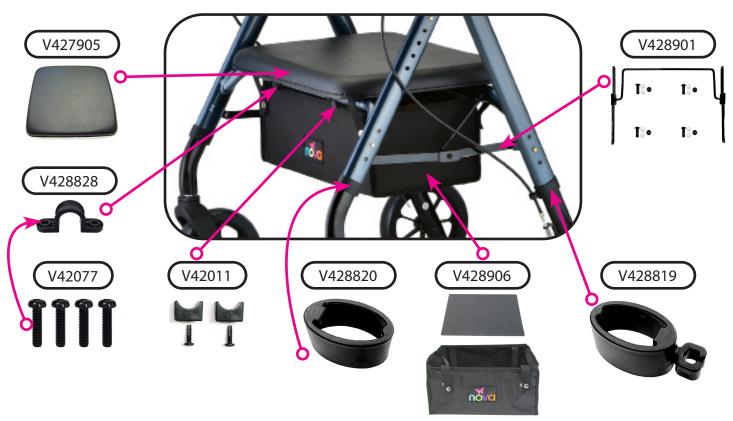

## Hand Brake Mechanism

Wheel & Lower Assembly Components

|             | Item Number 4289                       |      |  |
|-------------|----------------------------------------|------|--|
|             | STAR HD                                |      |  |
| HOVG        | SERIAL # BEGINNING WITH "NV"           |      |  |
| ITEM NUMBER | DESCRIPTION                            | UOM  |  |
| V428817     | AXLE FRONT FOR 4288/4278 SN: NV        | EACH |  |
| V428818     | AXLE REAR (SET) FOR 4288/4278 SN: NV   | EACH |  |
| V428907     | BACKREST BLUE                          | EACH |  |
| V428909     | BACKREST PURPLE                        | EACH |  |
| V428908     | BACKREST RED                           | EACH |  |
| V428906     | BAG FOR 4289 (INCLUDES PLASTIC LINING) | EACH |  |
| P40006      | BEARINGS FOR WHEEL                     | BAG5 |  |
| P-CABLE     | BRAKE CABLE (PAIR)                     | PAIR |  |
| V428810     | BRAKE SHOE (SET)                       | SET  |  |
| P-COVER     | CABLE COVER BLACK                      | EACH |  |
| P40013      | CRIMP FOR STEEL CABLE (PAIR)           | PAIR |  |
| V42093      | FOAM FOR FLIP-UP BACKREST              | EACH |  |
| V428901     | FOLDING MECHANISM                      | EACH |  |
| V428815     | FRAME ATTACHMENT                       | EACH |  |
| V428816     | FRAME ATTACHMENT HARDWARE              | EACH |  |
| V428827     | FRAME INSERT/ LOCK & LIFT HOLDER       | EACH |  |
| B15-C       | HAND BRAKE WITH STEEL CABLE            | EACH |  |
| P-TKW1229   | HAND GRIP ANATOMICAL (PAIR)            | PAIR |  |
| V428910     | HANDLE BAR LEFT                        | EACH |  |
| V428911     | HANDLE BAR RIGHT                       | EACH |  |
| V428902     | HANDLE/LEG ASSEMBLY LEFT               | EACH |  |
| V428903     | HANDLE/LEG ASSEMBLY RIGHT              | EACH |  |
| V428905     | LEG REAR                               | EACH |  |
| V428824     | LOCK & LIFT                            | EACH |  |
| V42076      | RECEIVER FOR REMOVABLE BACKREST        | EACH |  |
| P40047      | REFLECTOR FOR BRAKE HANDLE             | PAIR |  |
| P40103      | SCREW & NUT (PAIR) TO ATTACH HANDBRAKE | PAIR |  |
| P40007      | SCREW TO ADJUST CABLE TENSION          | EACH |  |
| V42077      | SCREWS TO ATTACH PADDED SEAT           | SET  |  |
| V427905     | SEAT                                   | EACH |  |
| V428828     | SEAT CLAMP                             | EACH |  |
| V428820     | SILENCER FRONT LEG FRAM                | EACH |  |
| V428819     | SILENCER REAR LEG FRAME                | EACH |  |
| V428813     | STEM & WASHERS                         | EACH |  |
| V428814     | STEM & WASHERS FOR FORK                | EACH |  |
| V42011      | STOPPER FOR SEAT (PAIR)                | PAIR |  |