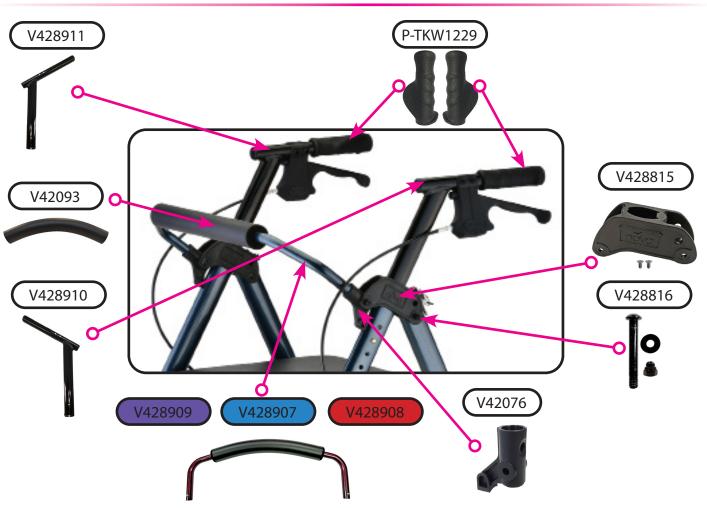

## Hand Brake Mechanism

Wheel & Lower Assembly Components

|             | Item Number 4289                       |      |  |
|-------------|----------------------------------------|------|--|
|             | STAR HD                                |      |  |
| HOVG        | SERIAL # BEGINNING WITH "NV"           |      |  |
| ITEM NUMBER | DESCRIPTION                            | UOM  |  |
| V428817     | AXLE FRONT FOR 4288/4278 SN: NV        | EACH |  |
| V428818     | AXLE REAR (SET) FOR 4288/4278 SN: NV   | EACH |  |
| V428907     | BACKREST BLUE                          | EACH |  |
| V428909     | BACKREST PURPLE                        | EACH |  |
| V428908     | BACKREST RED                           | EACH |  |
| V428906     | BAG FOR 4289 (INCLUDES PLASTIC LINING) | EACH |  |
| P40006      | BEARINGS FOR WHEEL                     | BAG5 |  |
| P-CABLE     | BRAKE CABLE (PAIR)                     | PAIR |  |
| V428810     | BRAKE SHOE (SET)                       | SET  |  |
| P-COVER     | CABLE COVER BLACK                      | EACH |  |
| P40013      | CRIMP FOR STEEL CABLE (PAIR)           | PAIR |  |
| V42093      | FOAM FOR FLIP-UP BACKREST              | EACH |  |
| V428901     | FOLDING MECHANISM                      | EACH |  |
| V428815     | FRAME ATTACHMENT                       | EACH |  |
| V428816     | FRAME ATTACHMENT HARDWARE              | EACH |  |
| V428827     | FRAME INSERT/ LOCK & LIFT HOLDER       | EACH |  |
| B15-C       | HAND BRAKE WITH STEEL CABLE            | EACH |  |
| P-TKW1229   | HAND GRIP ANATOMICAL (PAIR)            | PAIR |  |
| V428910     | HANDLE BAR LEFT                        | EACH |  |
| V428911     | HANDLE BAR RIGHT                       | EACH |  |
| V428902     | HANDLE/LEG ASSEMBLY LEFT               | EACH |  |
| V428903     | HANDLE/LEG ASSEMBLY RIGHT              | EACH |  |
| V428905     | LEG REAR                               | EACH |  |
| V428824     | LOCK & LIFT                            | EACH |  |
| V42076      | RECEIVER FOR REMOVABLE BACKREST        | EACH |  |
| P40047      | REFLECTOR FOR BRAKE HANDLE             | PAIR |  |
| P40103      | SCREW & NUT (PAIR) TO ATTACH HANDBRAKE | PAIR |  |
| P40007      | SCREW TO ADJUST CABLE TENSION          | EACH |  |
| V42077      | SCREWS TO ATTACH PADDED SEAT           | SET  |  |
| V427905     | SEAT                                   | EACH |  |
| V428828     | SEAT CLAMP                             | EACH |  |
| V428820     | SILENCER FRONT LEG FRAM                | EACH |  |
| V428819     | SILENCER REAR LEG FRAME                | EACH |  |
| V428813     | STEM & WASHERS                         | EACH |  |
| V428814     | STEM & WASHERS FOR FORK                | EACH |  |
| V42011      | STOPPER FOR SEAT (PAIR)                | PAIR |  |