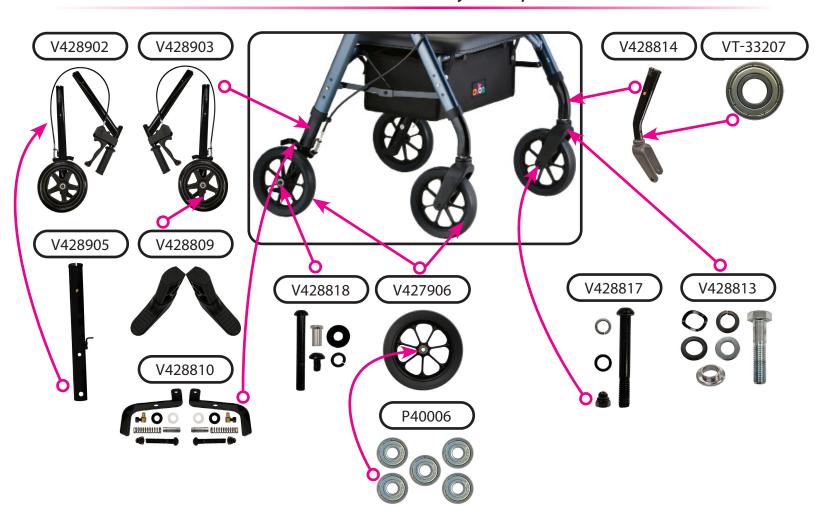

## Hand Brake Mechanism

Wheel & Lower Assembly Components

|             | Item Number 4289                       |      |  |
|-------------|----------------------------------------|------|--|
|             | STAR HD                                |      |  |
| HOVG        | SERIAL # BEGINNING WITH "NV"           |      |  |
| ITEM NUMBER | DESCRIPTION                            | UOM  |  |
| V428817     | AXLE FRONT FOR 4288/4278 SN: NV        | EACH |  |
| V428818     | AXLE REAR (SET) FOR 4288/4278 SN: NV   | EACH |  |
| V428907     | BACKREST BLUE                          | EACH |  |
| V428909     | BACKREST PURPLE                        | EACH |  |
| V428908     | BACKREST RED                           | EACH |  |
| V428906     | BAG FOR 4289 (INCLUDES PLASTIC LINING) | EACH |  |
| P40006      | BEARINGS FOR WHEEL                     | BAG5 |  |
| P-CABLE     | BRAKE CABLE (PAIR)                     | PAIR |  |
| V428810     | BRAKE SHOE (SET)                       | SET  |  |
| P-COVER     | CABLE COVER BLACK                      | EACH |  |
| P40013      | CRIMP FOR STEEL CABLE (PAIR)           | PAIR |  |
| V42093      | FOAM FOR FLIP-UP BACKREST              | EACH |  |
| V428901     | FOLDING MECHANISM                      | EACH |  |
| V428815     | FRAME ATTACHMENT                       | EACH |  |
| V428816     | FRAME ATTACHMENT HARDWARE              | EACH |  |
| V428827     | FRAME INSERT/ LOCK & LIFT HOLDER       | EACH |  |
| B15-C       | HAND BRAKE WITH STEEL CABLE            | EACH |  |
| P-TKW1229   | HAND GRIP ANATOMICAL (PAIR)            | PAIR |  |
| V428910     | HANDLE BAR LEFT                        | EACH |  |
| V428911     | HANDLE BAR RIGHT                       | EACH |  |
| V428902     | HANDLE/LEG ASSEMBLY LEFT               | EACH |  |
| V428903     | HANDLE/LEG ASSEMBLY RIGHT              | EACH |  |
| V428905     | LEG REAR                               | EACH |  |
| V428824     | LOCK & LIFT                            | EACH |  |
| V42076      | RECEIVER FOR REMOVABLE BACKREST        | EACH |  |
| P40047      | REFLECTOR FOR BRAKE HANDLE             | PAIR |  |
| P40103      | SCREW & NUT (PAIR) TO ATTACH HANDBRAKE | PAIR |  |
| P40007      | SCREW TO ADJUST CABLE TENSION          | EACH |  |
| V42077      | SCREWS TO ATTACH PADDED SEAT           | SET  |  |
| V427905     | SEAT                                   | EACH |  |
| V428828     | SEAT CLAMP                             | EACH |  |
| V428820     | SILENCER FRONT LEG FRAM                | EACH |  |
| V428819     | SILENCER REAR LEG FRAME                | EACH |  |
| V428813     | STEM & WASHERS                         | EACH |  |
| V428814     | STEM & WASHERS FOR FORK                | EACH |  |
| V42011      | STOPPER FOR SEAT (PAIR)                | PAIR |  |

|             | Item Number 4289             |      |
|-------------|------------------------------|------|
|             |                              |      |
|             | STAR HD                      |      |
| nova        | SERIAL # BEGINNING WITH "NV" |      |
| ITEM NUMBER | DESCRIPTION                  | UOM  |
| V428809     | TOE KICK (PAIR)              | PAIR |
| V427906     | WHEEL 8"                     | EACH |