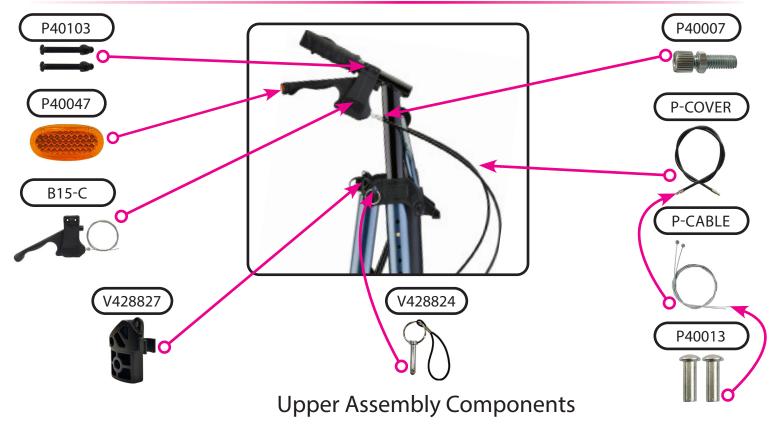

## Hand Brake Mechanism

Wheel & Lower Assembly Components

|             | Item Number 4289                       |      |  |
|-------------|----------------------------------------|------|--|
|             | STAR HD                                |      |  |
| HOVG        | SERIAL # BEGINNING WITH "NV"           |      |  |
| ITEM NUMBER | DESCRIPTION                            | UOM  |  |
| V428817     | AXLE FRONT FOR 4288/4278 SN: NV        | EACH |  |
| V428818     | AXLE REAR (SET) FOR 4288/4278 SN: NV   | EACH |  |
| V428907     | BACKREST BLUE                          | EACH |  |
| V428909     | BACKREST PURPLE                        | EACH |  |
| V428908     | BACKREST RED                           | EACH |  |
| V428906     | BAG FOR 4289 (INCLUDES PLASTIC LINING) | EACH |  |
| P40006      | BEARINGS FOR WHEEL                     | BAG5 |  |
| P-CABLE     | BRAKE CABLE (PAIR)                     | PAIR |  |
| V428810     | BRAKE SHOE (SET)                       | SET  |  |
| P-COVER     | CABLE COVER BLACK                      | EACH |  |
| P40013      | CRIMP FOR STEEL CABLE (PAIR)           | PAIR |  |
| V42093      | FOAM FOR FLIP-UP BACKREST              | EACH |  |
| V428901     | FOLDING MECHANISM                      | EACH |  |
| V428815     | FRAME ATTACHMENT                       | EACH |  |
| V428816     | FRAME ATTACHMENT HARDWARE              | EACH |  |
| V428827     | FRAME INSERT/ LOCK & LIFT HOLDER       | EACH |  |
| B15-C       | HAND BRAKE WITH STEEL CABLE            | EACH |  |
| P-TKW1229   | HAND GRIP ANATOMICAL (PAIR)            | PAIR |  |
| V428910     | HANDLE BAR LEFT                        | EACH |  |
| V428911     | HANDLE BAR RIGHT                       | EACH |  |
| V428902     | HANDLE/LEG ASSEMBLY LEFT               | EACH |  |
| V428903     | HANDLE/LEG ASSEMBLY RIGHT              | EACH |  |
| V428905     | LEG REAR                               | EACH |  |
| V428824     | LOCK & LIFT                            | EACH |  |
| V42076      | RECEIVER FOR REMOVABLE BACKREST        | EACH |  |
| P40047      | REFLECTOR FOR BRAKE HANDLE             | PAIR |  |
| P40103      | SCREW & NUT (PAIR) TO ATTACH HANDBRAKE | PAIR |  |
| P40007      | SCREW TO ADJUST CABLE TENSION          | EACH |  |
| V42077      | SCREWS TO ATTACH PADDED SEAT           | SET  |  |
| V427905     | SEAT                                   | EACH |  |
| V428828     | SEAT CLAMP                             | EACH |  |
| V428820     | SILENCER FRONT LEG FRAM                | EACH |  |
| V428819     | SILENCER REAR LEG FRAME                | EACH |  |
| V428813     | STEM & WASHERS                         | EACH |  |
| V428814     | STEM & WASHERS FOR FORK                | EACH |  |
| V42011      | STOPPER FOR SEAT (PAIR)                | PAIR |  |